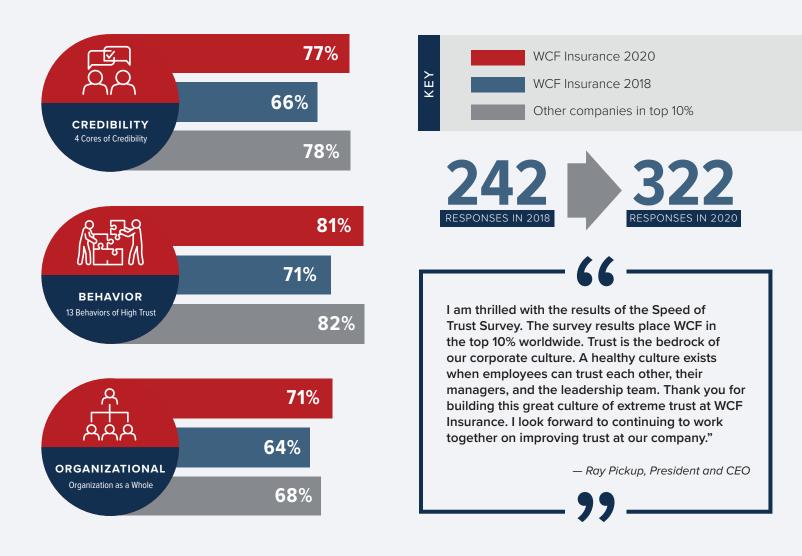

## Survey Results

WCF's senior management team recently received the results from the second employee Speed of Trust Index survey, administered in July 2020. This year's results were higher across the board than the baseline established by employees in the same survey administered in June 2018. This year's results place WCF firmly in the range of companies that score in the top 10%.